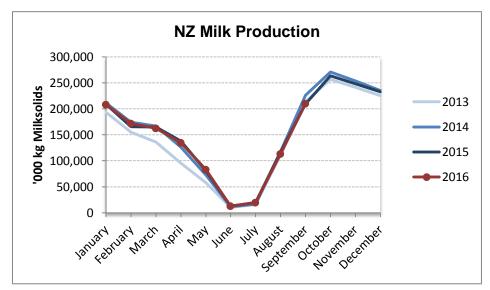

## New Zealand Milk Production - '000 kg Milksolids

| Month     | 2012      | 2013      | 2014      | 2015      | 2016      |
|-----------|-----------|-----------|-----------|-----------|-----------|
| January   | 185,898   | 193,526   | 211,212   | 208,569   | 208,036   |
| February  | 163,457   | 155,153   | 174,246   | 165,666   | 171,624   |
| March     | 161,558   | 136,317   | 167,006   | 165,138   | 162,357   |
| April     | 141,720   | 95,393    | 126,431   | 138,067   | 134,607   |
| May       | 79,430    | 57,662    | 72,316    | 80,808    | 82,798    |
| June      | 11,194    | 10,423    | 11,736    | 13,104    | 13,013    |
| July      | 16,698    | 15,655    | 16,795    | 19,892    | 19,923    |
| August    | 101,877   | 110,712   | 117,546   | 116,682   | 113,130   |
| September | 197,308   | 213,678   | 225,777   | 209,494   | 210,113   |
| October   | 242,746   | 256,842   | 270,839   | 263,469   |           |
| November  | 234,207   | 241,310   | 253,495   | 248,034   |           |
| December  | 215,226   | 225,149   | 235,449   | 232,655   |           |
| TOTAL     | 1,751,319 | 1,711,821 | 1,882,848 | 1,861,577 | 1,115,603 |