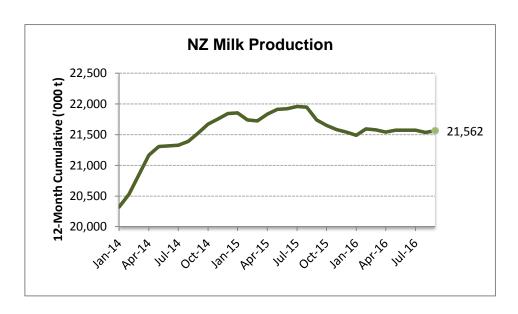

## New Zealand Milk Production - '000 tonnes

| Month     | 2012   | 2013   | 2014   | 2015   | 2016   |
|-----------|--------|--------|--------|--------|--------|
| January   | 2,208  | 2,302  | 2,473  | 2,481  | 2,428  |
| February  | 1,874  | 1,764  | 1,973  | 1,861  | 1,966  |
| March     | 1,737  | 1,446  | 1,764  | 1,749  | 1,735  |
| April     | 1,479  | 969    | 1,287  | 1,396  | 1,361  |
| May       | 802    | 580    | 719    | 796    | 824    |
| June      | 131    | 122    | 136    | 147    | 147    |
| July      | 195    | 185    | 195    | 229    | 231    |
| August    | 1,218  | 1,330  | 1,390  | 1,379  | 1,342  |
| September | 2,436  | 2,615  | 2,752  | 2,543  | 2,570  |
| October   | 2,994  | 3,156  | 3,299  | 3,211  |        |
| November  | 2,848  | 2,961  | 3,045  | 2,980  |        |
| December  | 2,595  | 2,718  | 2,809  | 2,765  |        |
| TOTAL     | 20,517 | 20,148 | 21,843 | 21,539 | 12,605 |